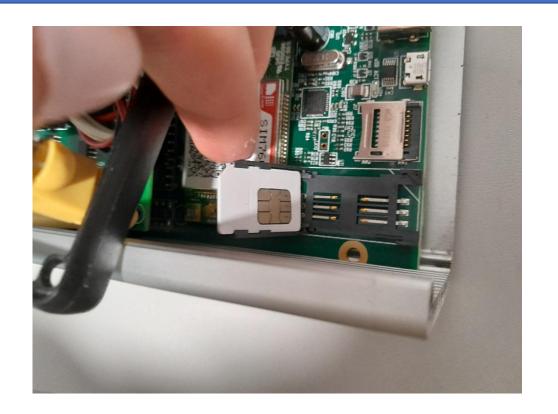

#### 8. Insert your SIM card in the device like shown in the photo below (be careful to insert it the right way)