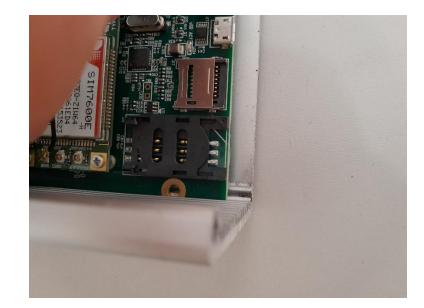

#### 6. First, to insert your SIM card, you must move the slot for the card to the left

Not moved to the left

Moved to the left

### 7. If you have done it correctly, you should be able to lift the black lid up

#### 8. Insert your SIM card in the device like shown in the photo below (be careful to insert it the right way)