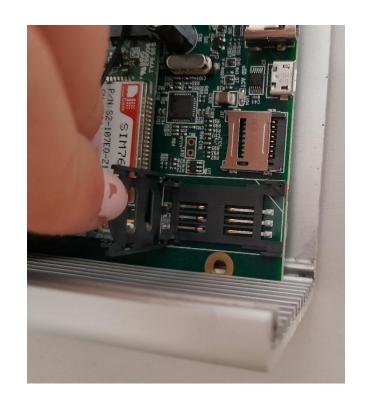

### 7. If you have done it correctly, you should be able to lift the black lid up