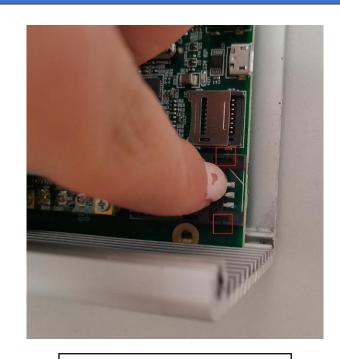

### 5. The marked place is where you should insert your SIM card

In your device that slot should be empty.