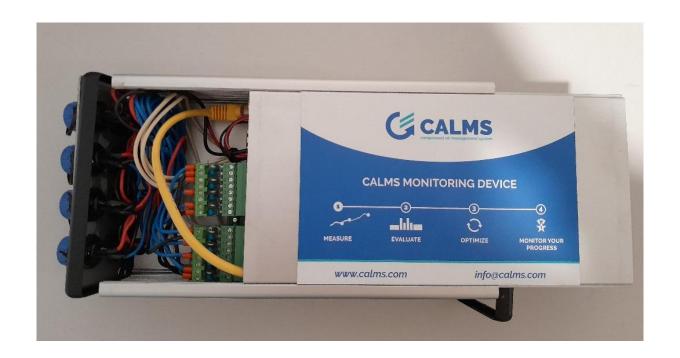

#### 2. Carefully take out the unscrewed parts

## 3. Carefully remove the metal lid by sliding it left or right

#### 4. Carefully, without damaging the wiring, lift up the left side of the device