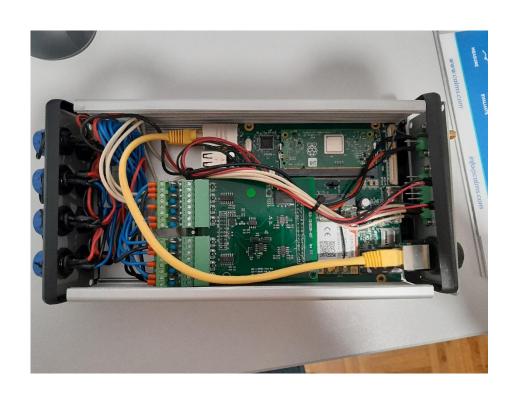

#### 2. Carefully take out the unscrewed parts

## 3. Carefully remove the metal lid by sliding it left or right

#### 4. Carefully, without damaging the wiring, lift up the left side of the device