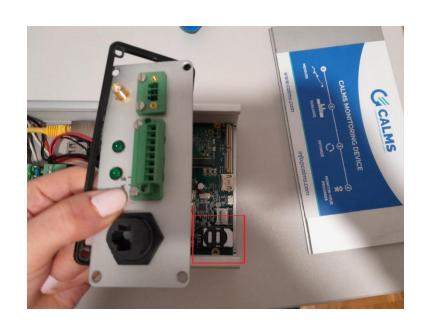

### 5. The marked place is where you should insert your SIM card

In your device that slot should be empty.