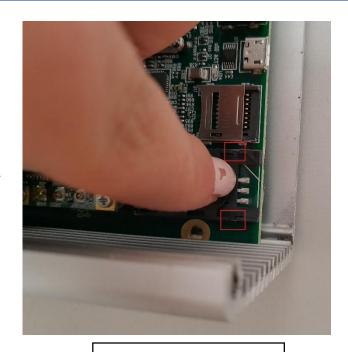

#### 6. First, to insert your SIM card, you must move the slot for the card to the left

Not moved to the left

Moved to the left