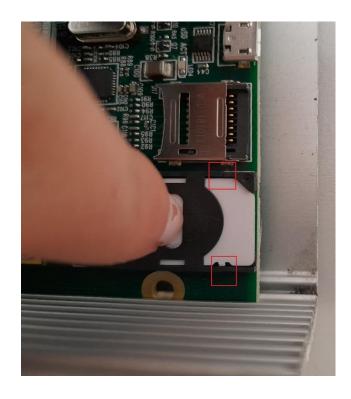

#### 8. Insert your SIM card in the device like shown in the photo below (be careful to insert it the right way)