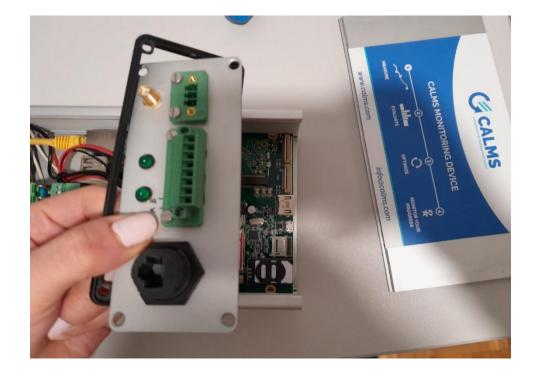

#### 4. Carefully, without damaging the wiring, lift up the left side of the device

### 5. The marked place is where you should insert your SIM card

In your device that slot should be empty.