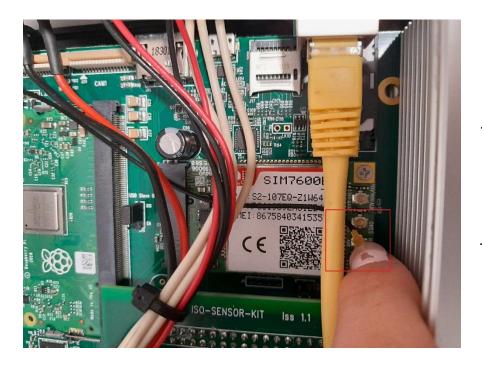

## 10. Check if the wirings have not (accidentally) been loosened.

The antenna wire can sometimes be sensitive and it is strongly recommended to press it gently to just make sure it is secured.